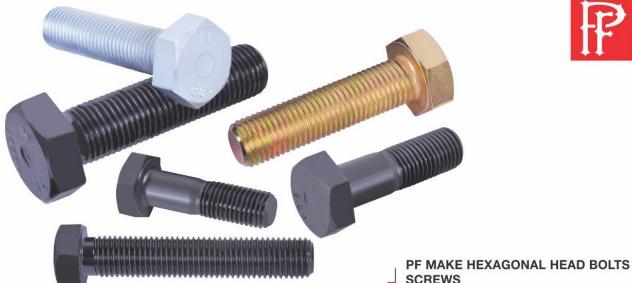

**SCREWS** "PF" Make Bolts and Screws Shall Meet the

Specifications of ISO Grades 4.6, 5.6, 6.8, 8.8, 10.9 & 12.9 Our Manufacturing Capacity for Headed Products From M8 x 50 to M100 x 1200 & for Non Headed Products from M8 to M100 & Length up to 3 Meters.

"PF" Make Hexagonal Nuts Conforming to ISO Grades 04, 05, 06, 08 & 10. We Also Make the Special Purpose Nuts.

"PF" Make Bolts and Screws shall meet the Specifications of ISO Grades...