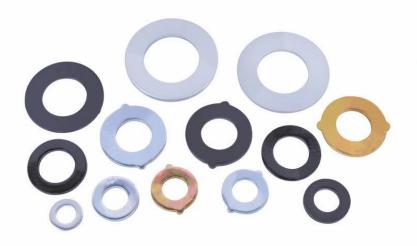

## PF MAKE PLAIN & HARDENED WASHERS

"PF" Make Plain and Hardened Washers as per Standard.