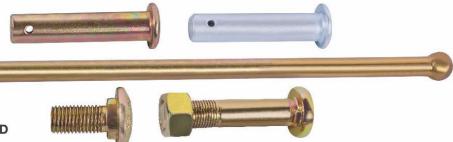

**SCREWS** "PF" Make Bolts and Screws Shall Meet the

Specifications of ISO Grades 4.6, 5.6, 6.8, 8.8, 10.9 & 12.9 Our Manufacturing Capacity for Headed Products From M8 x 50 to M100 x 1200 & for Non Headed Products from M8 to M100 & Length up to 3 Meters.

"PF" Make Hexagonal Nuts Conforming to ISO Grades 04, 05, 06, 08 & 10. We Also Make the Special Purpose Nuts.

"PF" Make Bolts and Screws shall meet the Specifications of ISO Grades...