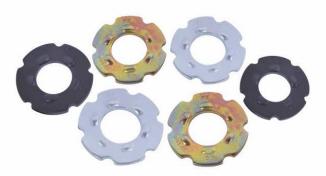

#### PF MAKE DTI WASHERS

"PF" Make Direct Tension Indicating (DTI) Washers Conforming to ASTM F959 or EN 14399-9 Standard. Surface Finish Shall be Zinc Phosphate Coated and Oiled or Mechanical Zinc Coated. Pf Make Fasteners for Rail/ Metro Projects
Pf Make Foundation Bolts
Pf Make DTI Washers
Pf Make High Strength Structural Bolts (HSFG)
Pf Make Full Thread Studs