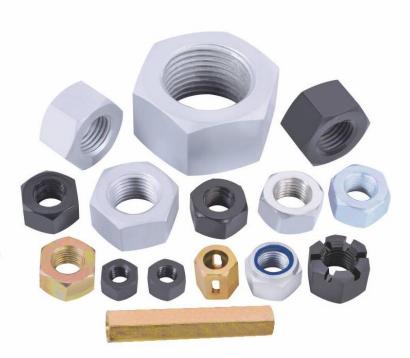

"PF" Make Hexagonal Nuts Conforming to ISO Grades 04, 05, 06, 08 & 10. We Also Make the Special Purpose Nuts.

"PF" Make Bolts and Screws shall meet the Specifications of ISO Grades...