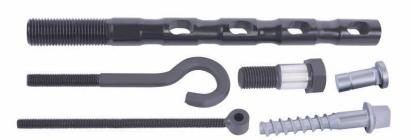

#### PF MAKE FOUNDATION BOLTS

**"PF"** Make Foundation Bolts Conforming to IS-5624 Standard or to meet Customer's Specification.

#### PF MAKE FULL THREAD STUDS

We Manufacture full Threaded Stud with Nut and Washer Assemblies Conforming to ASTM A 193/ ASTM A 194 Standard.