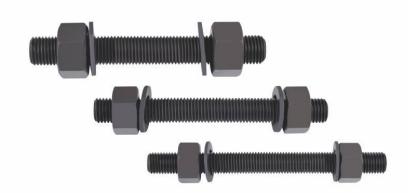

#### PF MAKE FULL THREAD STUDS

We Manufacture full Threaded Stud with Nut and Washer Assemblies Conforming to ASTM A 193/ ASTM A 194 Standard.