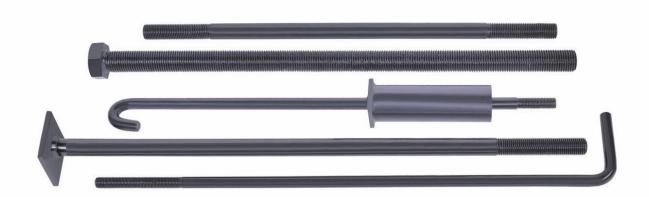

#### PF MAKE FOUNDATION BOLTS

**"PF"** Make Foundation Bolts Conforming to IS-5624 Standard or to meet Customer's Specification.

#### PF MAKE HIGH STRENGTH STRUCTURAL BOLTS (HSFG)

"PF" Make High Strength Structural Bolt
Assembly (HSFG Bolt Assembly), Consists of Bolt,
Nut & Hardened Washer.
Our Bolts are Conforming to IS, ISO or ASTM
Standard as per Customer Requirements.
DTI Washer is Optional and Hence Extra.
By default we supply the products in zinc phosphate coated & oiled condition. Other type of surface finish can be supplied as per customer's specifications.

#### PF MAKE FULL THREAD STUDS

We Manufacture full Threaded Stud with Nut and Washer Assemblies Conforming to ASTM A 193/ ASTM A 194 Standard.