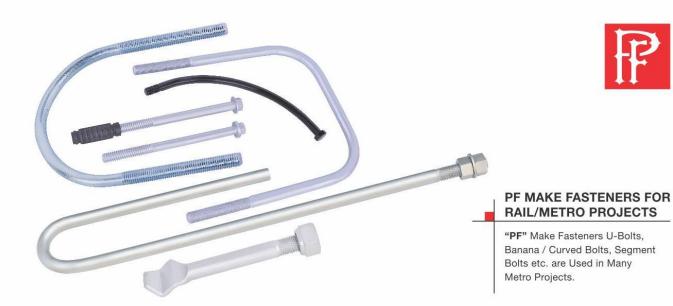

#### PF MAKE DTI WASHERS

"PF" Make Direct Tension Indicating (DTI) Washers Conforming to ASTM F959 or EN 14399-9 Standard. Surface Finish Shall be Zinc Phosphate Coated and Oiled or Mechanical Zinc Coated. Pf Make Fasteners for Rail/ Metro Projects
Pf Make Foundation Bolts
Pf Make DTI Washers
Pf Make High Strength Structural Bolts (HSFG)
Pf Make Full Thread Studs