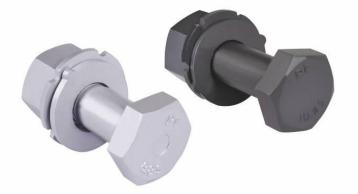

#### PF MAKE HIGH STRENGTH STRUCTURAL BOLTS (HSFG)

"PF" Make High Strength Structural Bolt
Assembly (HSFG Bolt Assembly), Consists of Bolt,
Nut & Hardened Washer.
Our Bolts are Conforming to IS, ISO or ASTM
Standard as per Customer Requirements.
DTI Washer is Optional and Hence Extra.
By default we supply the products in zinc phosphate coated & oiled condition. Other type of surface finish can be supplied as per customer's specifications.